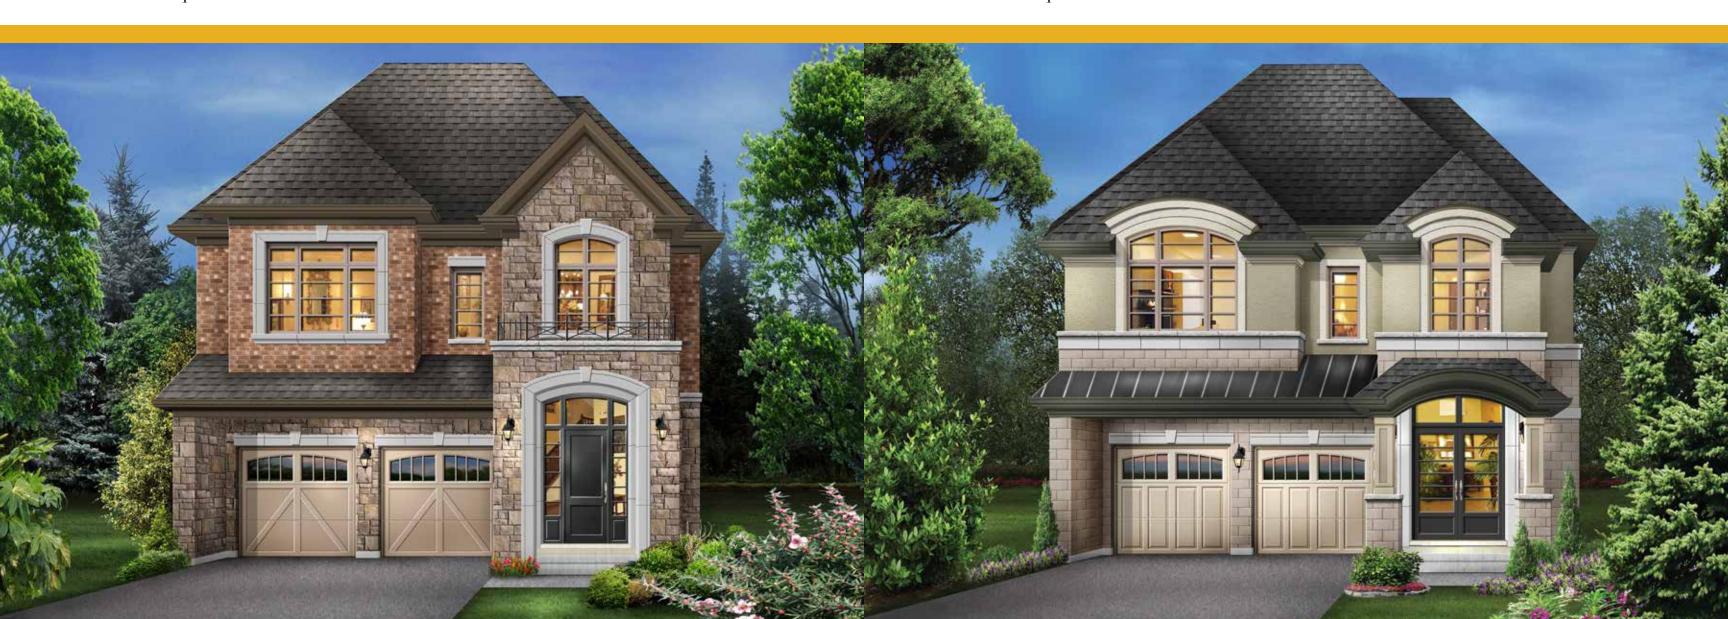

# Peachtree

38 ft.- 2,917/2933 sq.ft.

Elevation A
2,917 Sq.ft.
Includes 110 Sq.ft. of Finished Basement

Elevation B
2,933 Sq.ft.
Includes 110 Sq.ft. of Finished Basement

## Peachtree

38 FT.

2,917/2,933 Sq.ft. Includes 110 Sq.ft. Finished Basement 4 Bedrooms 3.5 Bathrooms