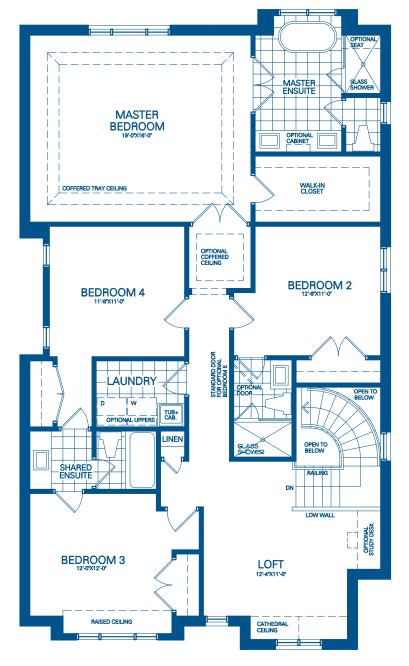

ft.- 2,917/2933 sq.ft.

Elevation A
2,917 Sq.ft.
Includes 110 Sq.ft. of Finished Basement

Elevation B
2,933 Sq.ft.
Includes 110 Sq.ft. of Finished Basement





## NORTH OAKVILLE

## Peachtree

38 FT.

2,917/2,933 Sq.ft. Includes 110 Sq.ft. Finished Basement 4 Bedrooms 3.5 Bathrooms

### PLAN



PLAN **e** 



### Disclaime

All dimensions are approximate and subject to norm construction variances. Dimensions may exceed the useabl floor area. Sizes and specifications subject to change withou notice. Furniture is displayed for illustration purposes only and does not necessarily reflect the electrical plan for the suit Suites are sold unfurnished. Balcony and façade variation may apply, contact a sales representative for further detail ERACE (Naday Homes 2018, All rights reserved.)









SECOND FLOOR A







SECOND FLOOR B