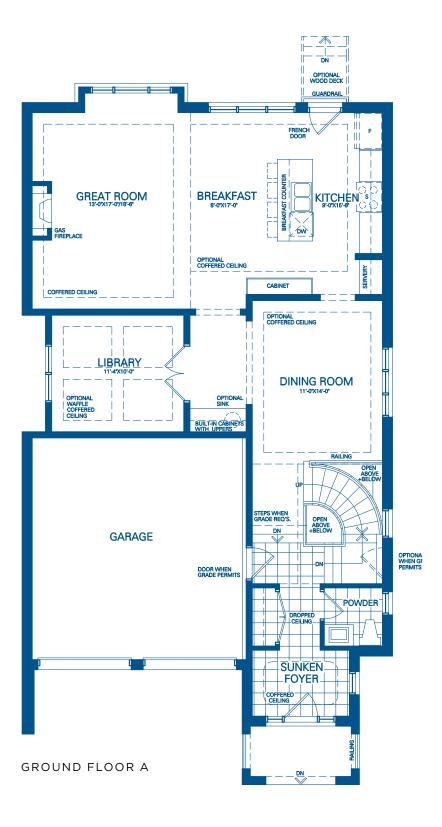

38 ft.- 2,917/2933 sq.ft.

Elevation A
2,917 Sq.ft.
Includes 110 Sq.ft. of Finished Basement

Elevation B
2,933 Sq.ft.
Includes 110 Sq.ft. of Finished Basement





## NORTH OAKVILLE

## Peachtree

38 FT.

2,917/2,933 Sq.ft. Includes 110 Sq.ft. Finished Basement 4 Bedrooms 3.5 Bathrooms

### PLAN



PLAN **e** 



### Disclaime

All dimensions are approximate and subject to norm construction variances. Dimensions may exceed the useabl floor area. Sizes and specifications subject to change withou notice. Furniture is displayed for illustration purposes only and does not necessarily reflect the electrical plan for the suit Suites are sold unfurnished. Balcony and façade variation may apply, contact a sales representative for further detail ERACE (Naday Homes 2018, All rights reserved.)









SECOND FLOOR A







SECOND FLOOR B