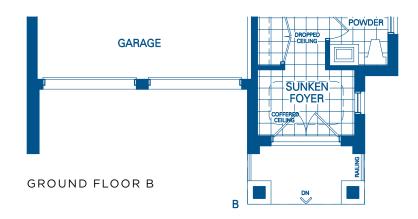

38 ft.- 2,917/2933 sq.ft.

Elevation A
2,917 Sq.ft.
Includes 110 Sq.ft. of Finished Basement

Elevation B
2,933 Sq.ft.
Includes 110 Sq.ft. of Finished Basement





## NORTH OAKVILLE

## Peachtree

38 FT.

2,917/2,933 Sq.ft. Includes 110 Sq.ft. Finished Basement 4 Bedrooms 3.5 Bathrooms

### PLAN



PLAN **e** 



### Disclaime

All dimensions are approximate and subject to norm construction variances. Dimensions may exceed the useabl floor area. Sizes and specifications subject to change withou notice. Furniture is displayed for illustration purposes only and does not necessarily reflect the electrical plan for the suit Suites are sold unfurnished. Balcony and façade variation may apply, contact a sales representative for further detail ERACE (Naday Homes 2018, All rights reserved.)









SECOND FLOOR A







SECOND FLOOR B