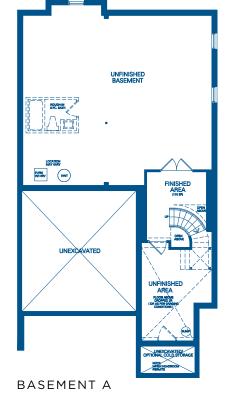

# Peachtree

38 ft.- 2,917/2933 sq.ft.

Elevation A
2,917 Sq.ft.
Includes 110 Sq.ft. of Finished Basement

Elevation B
2,933 Sq.ft.
Includes 110 Sq.ft. of Finished Basement